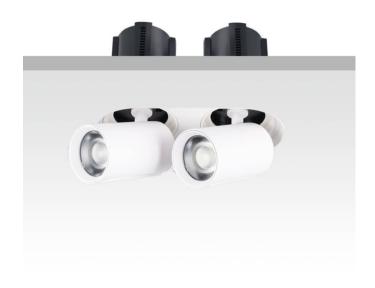

## **GAP RT2**

Lavov downlight from the family GAP RT2 with a power of 2X20W and a reflector of 36 degrees beam angle. With a total lumen output of 4000lm and an efficacy of 100lm/W. CCT 4000K. . Made in Die Cast Aluminum and finished in Black color. DALI driver.

| Item code    | 86.D048.5433.02 |
|--------------|-----------------|
| Product type | Indoor          |
| Category     | Downlights      |
| Family       | GAP             |
| Subfamily    | GAP RT2         |
| Dictograms   |                 |