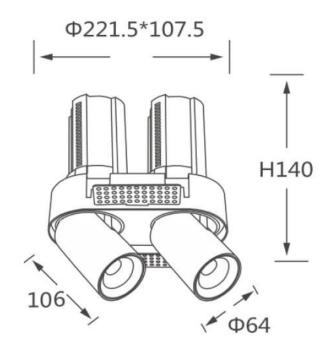

## **Scheme**

| Product                    |                |
|----------------------------|----------------|
| Real power (W)             | 2X20           |
| Real luminous flux (Lm)    | 4000           |
| Luminous efficiency (Lm/W) | 100            |
| Beam angle (º)             | 36             |
| Life time (h)              | 50000 h L80B10 |
| Colour                     | Black          |
| Control gear included      | Yes            |
| Control gear               | DALI           |
| Flicker Free               | Yes            |
| Light source               | LED            |
| Type of LED                | СОВ            |
| Colour temperature (K)     | 4000K          |
| Colour consistency (SDCM)  | SDCM<3         |
| CRI                        | 90             |