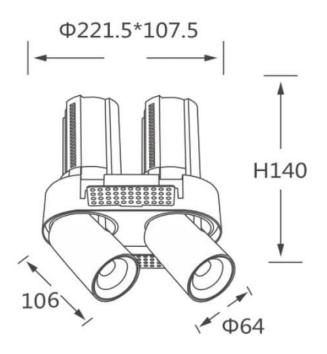

## Scheme

| Product                    |                        |
|----------------------------|------------------------|
| Real power (W)             | 2X20                   |
| Real luminous flux (Lm)    | 4000                   |
| Luminous efficiency (Lm/W) | 100                    |
| Beam angle (º)             | 36                     |
| Life time (h)              | 50000 h L80B10         |
| Colour                     | White                  |
| Control gear included      | Yes                    |
| Control gear               | Dimmable Casamby ready |
| Flicker Free               | Yes                    |
| Light source               | LED                    |
| Type of LED                | СОВ                    |
| Colour temperature (K)     | 4000K                  |
| Colour consistency (SDCM)  | SDCM<3                 |
| CRI                        | 90                     |