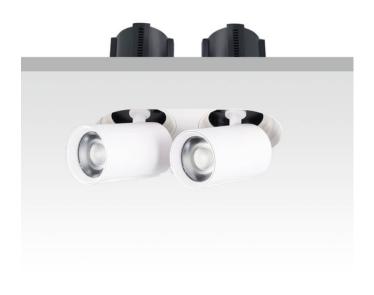

## GAP RT2-Smart

Lavov downlight from the family GAP RT2 with a power of 2X20W and a reflector of 36 degrees beam angle. With a total lumen output of 4000lm and an efficacy of 100lm/W. CCT 4000K. . Made in Die Cast Aluminum and finished in White color. Dimmable Casamby ready driver.