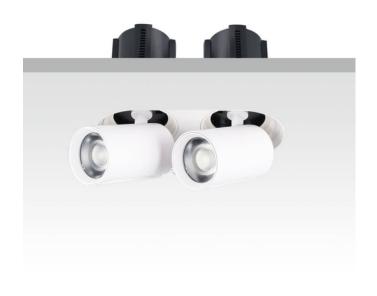

## **GAP RT2-Smart**

Lavov downlight from the family GAP RT2 with a power of 2X20W and a reflector of 36 degrees beam angle. With a total lumen output of 4000lm and an efficacy of 100lm/W. CCT 4000K. . Made in Die Cast Aluminum and finished in Black color. Dimmable Casamby ready driver.