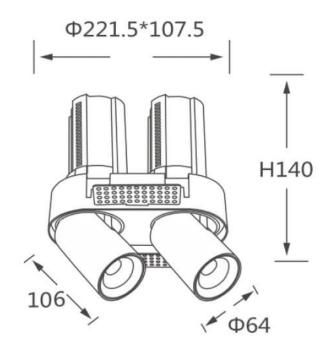

## **Scheme**

| Product                    |                        |
|----------------------------|------------------------|
| Real power (W)             | 2X20                   |
| Real luminous flux (Lm)    | 4000                   |
| Luminous efficiency (Lm/W) | 100                    |
| Beam angle (º)             | 36                     |
| Life time (h)              | 50000 h L80B10         |
| Colour                     | Black                  |
| Control gear included      | Yes                    |
| Control gear               | Dimmable Casamby ready |
| Flicker Free               | Yes                    |
| Light source               | LED                    |
| Type of LED                | СОВ                    |
| Colour temperature (K)     | 4000K                  |
| Colour consistency (SDCM)  | SDCM<3                 |
| CRI                        | 90                     |