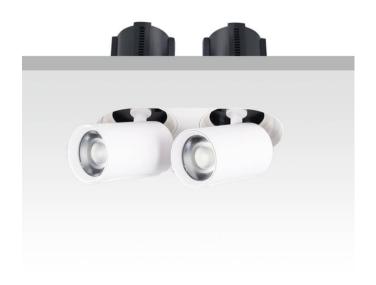

## **GAP RT2**

Lavov downlight from the family GAP RT2 with a power of 2X20W and a reflector of 55 degrees beam angle. With a total lumen output of 4000lm and an efficacy of 100lm/W. CCT 4000K. . Made  $\,$ in Die Cast Aluminum and finished in White color. ON/OFF driver.

| Item code    | 86.D048.5441.01 |
|--------------|-----------------|
| Product type | Indoor          |
| Category     | Downlights      |
| Family       | GAP             |
| Subfamily    | GAP RT2         |
| Pictograms   |                 |