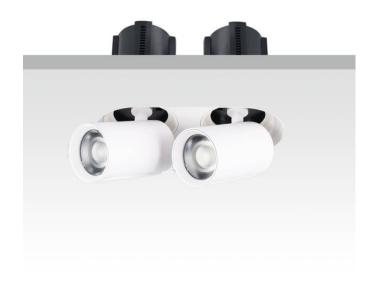

## **GAP RT2**

Lavov downlight from the family GAP RT2 with a power of 2X20W and a reflector of 55 degrees beam angle. With a total lumen output of 4000lm and an efficacy of 100lm/W. CCT 4000K. . Made in Die Cast Aluminum and finished in Black color. ON/OFF driver.