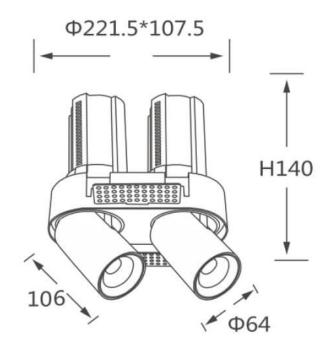

## **Scheme**

| Product                    |                |
|----------------------------|----------------|
| Real power (W)             | 2X20           |
| Real luminous flux (Lm)    | 4000           |
| Luminous efficiency (Lm/W) | 100            |
| Beam angle (º)             | 55             |
| Life time (h)              | 50000 h L80B10 |
| Colour                     | Black          |
| Control gear included      | Yes            |
| Control gear               | ON/OFF         |
| Flicker Free               | Yes            |
| Light source               | LED            |
| Type of LED                | СОВ            |
| Colour temperature (K)     | 4000K          |
| Colour consistency (SDCM)  | SDCM<3         |
| CRI                        | 90             |