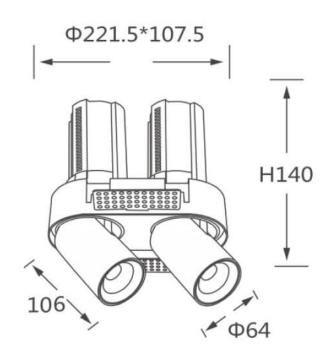

## **Scheme**

| Product                    |                |
|----------------------------|----------------|
| Real power (W)             | 2X20           |
| Real luminous flux (Lm)    | 4000           |
| Luminous efficiency (Lm/W) | 100            |
| Beam angle (º)             | 55             |
| Life time (h)              | 50000 h L80B10 |
| Colour                     | White          |
| Control gear included      | Yes            |
| Control gear               | DALI           |
| Flicker Free               | Yes            |
| Light source               | LED            |
| Type of LED                | СОВ            |
| Colour temperature (K)     | 4000K          |
| Colour consistency (SDCM)  | SDCM<3         |
| CRI                        | 90             |