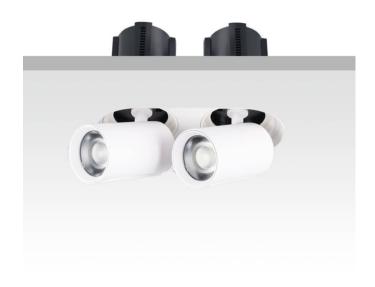

## **GAP RT2**

Lavov downlight from the family GAP RT2 with a power of 2X20W and a reflector of 55 degrees beam angle. With a total lumen output of 4000lm and an efficacy of 100lm/W. CCT 4000K. . Made in Die Cast Aluminum and finished in White color. DALI driver.

| Item code    | 86.D048.5443.01 |
|--------------|-----------------|
| Product type | Indoor          |
| Category     | Downlights      |
| Family       | GAP             |
| Subfamily    | GAP RT2         |
| Dictograms   |                 |