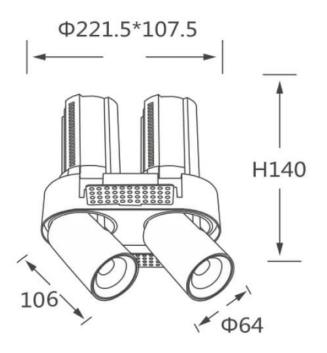

## Scheme

| Product                    |                |
|----------------------------|----------------|
| Real power (W)             | 2X20           |
| Real luminous flux (Lm)    | 4000           |
| Luminous efficiency (Lm/W) | 100            |
| Beam angle (º)             | 55             |
| Life time (h)              | 50000 h L80B10 |
| Colour                     | Black          |
| Control gear included      | Yes            |
| Control gear               | DALI           |
| Flicker Free               | Yes            |
| Light source               | LED            |
| Type of LED                | СОВ            |
| Colour temperature (K)     | 4000K          |
| Colour consistency (SDCM)  | SDCM<3         |
| CRI                        | 90             |