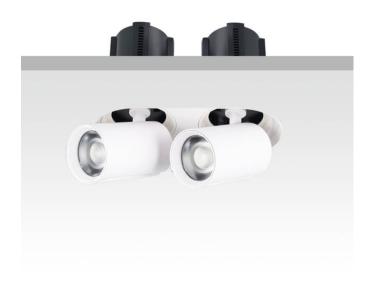

## GAP RT2

Lavov downlight from the family GAP RT2 with a power of 2X20W and a reflector of 55 degrees beam angle. With a total lumen output of 4000lm and an efficacy of 100lm/W. CCT 4000K. . Made in Die Cast Aluminum and finished in Black color. DALI driver.