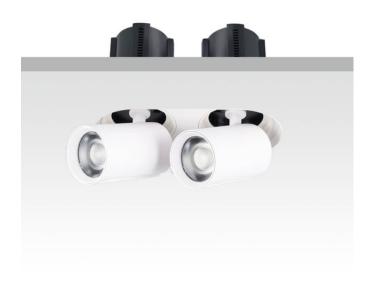

## GAP RT2-Smart

Lavov downlight from the family GAP RT2 with a power of 2X20W and a reflector of 55 degrees beam angle. With a total lumen output of 4000lm and an efficacy of 100lm/W. CCT 4000K. . Made in Die Cast Aluminum and finished in White color. Dimmable Casamby ready driver.