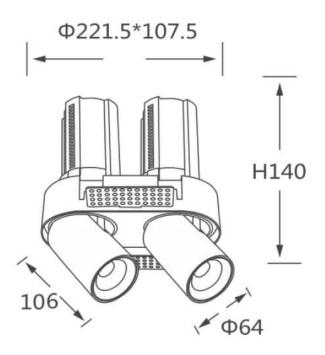

## GAP RT2-Smart

Lavov downlight from the family GAP RT2 with a power of 2X20W and a reflector of 55 degrees beam angle. With a total lumen output of 4000lm and an efficacy of 100lm/W. CCT 4000K. . Made in Die Cast Aluminum and finished in White color. Dimmable Casamby ready driver.