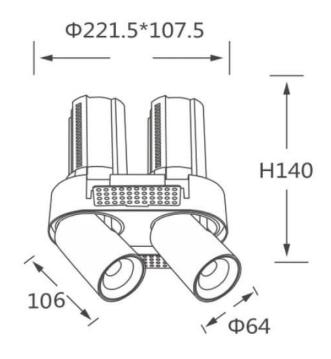

## **Scheme**

| Product                    |                        |
|----------------------------|------------------------|
| Real power (W)             | 2X20                   |
| Real luminous flux (Lm)    | 4000                   |
| Luminous efficiency (Lm/W) | 100                    |
| Beam angle (º)             | 55                     |
| Life time (h)              | 50000 h L80B10         |
| Colour                     | Black                  |
| Control gear included      | Yes                    |
| Control gear               | Dimmable Casamby ready |
| Flicker Free               | Yes                    |
| Light source               | LED                    |
| Type of LED                | СОВ                    |
| Colour temperature (K)     | 4000K                  |
| Colour consistency (SDCM)  | SDCM<3                 |
| CRI                        | 90                     |