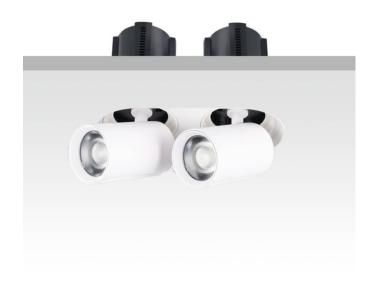

## **GAP RT2-Smart**

Lavov downlight from the family GAP RT2 with a power of 2X20W and a reflector of 55 degrees beam angle. With a total lumen output of 4000lm and an efficacy of 100lm/W. CCT 4000K. . Made in Die Cast Aluminum and finished in Black color. Dimmable Casamby ready driver.