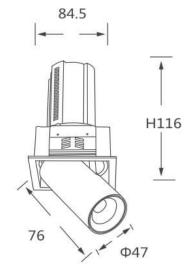

|

Pictograms

| Product                    |                |
|----------------------------|----------------|
| Real power (W)             | 12             |
| Real luminous flux (Lm)    | 1200           |
| Luminous efficiency (Lm/W) | 100            |
| Beam angle (º)             | 15             |
| Life time (h)              | 50000 h L80B10 |
| Colour                     | White          |
| Control gear included      | Yes            |
| Control gear               | ON/OFF         |
| Flicker Free               | Yes            |
| Light source               | LED            |
| Type of LED                | СОВ            |
| Colour temperature (K)     | 3000К          |
| Colour consistency (SDCM)  | SDCM<3         |
| CRI                        | 90             |

## Scheme