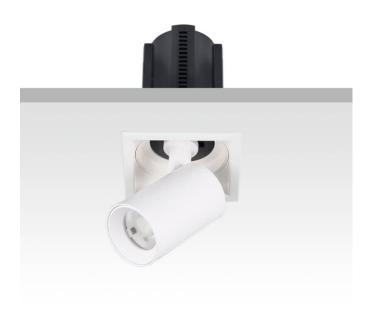

## GAP S

Lavov downlight from the family GAP S with a power of 12W and a reflector of 15 degrees beam angle. With a total lumen output of 1200lm and an efficacy of 100lm/W. CCT 3000K. . Made in Die Cast Aluminum and finished in White color. ON/OFF driver.

| Item code                | 86.D049.1311.01 |
|--------------------------|-----------------|
| Product type             | Indoor          |
| Category                 | Downlights      |
| Family                   | GAP             |
| Subfamily                | GAP S           |
| <b>D</b> <sup>1</sup> -1 |                 |