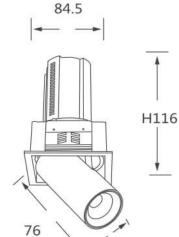

|   | - | 1         |
|---|---|-----------|
| 1 | 1 | Φ47       |
|   | 1 | $\psi 4/$ |

Scheme