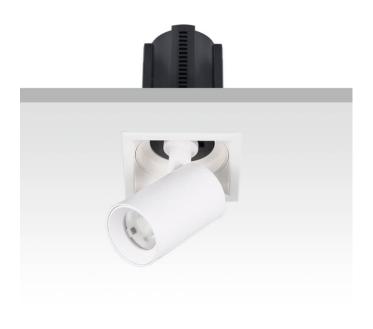

## GAP S

Lavov downlight from the family GAP S with a power of 12W and a reflector of 15 degrees beam angle. With a total lumen output of 1200lm and an efficacy of 100lm/W. CCT 3000K. . Made in Die Cast Aluminum and finished in Black color. ON/OFF driver.

Pictograms

| Product                    |                |
|----------------------------|----------------|
| Real power (W)             | 12             |
| Real luminous flux (Lm)    | 1200           |
| Luminous efficiency (Lm/W) | 100            |
| Beam angle (º)             | 15             |
| Life time (h)              | 50000 h L80B10 |
| Colour                     | Black          |
| Control gear included      | Yes            |
| Control gear               | ON/OFF         |
| Flicker Free               | Yes            |
| Light source               | LED            |
| Type of LED                | СОВ            |
| Colour temperature (K)     | 3000K          |
| Colour consistency (SDCM)  | SDCM<3         |
| CRI                        | 90             |