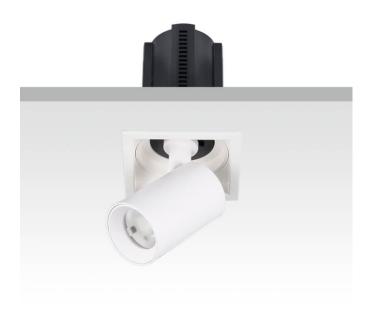

## **GAP S**

Lavov downlight from the family GAP S with a power of 12W and a reflector of 15 degrees beam angle. With a total lumen output of 1200lm and an efficacy of 100lm/W. CCT 3000K. . Made in Die Cast Aluminum and finished in White color. DALI driver.

| Item code    | 86.D049.1313.01 |
|--------------|-----------------|
| Product type | Indoor          |
| Category     | Downlights      |
| Family       | GAP             |
| Subfamily    | GAP S           |
| Pictograms   |                 |