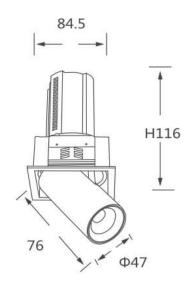

| Scheme |  |
|--------|--|

| Product                    |                |
|----------------------------|----------------|
| Real power (W)             | 12             |
| Real luminous flux (Lm)    | 1200           |
| Luminous efficiency (Lm/W) | 100            |
| Beam angle (º)             | 15             |
| Life time (h)              | 50000 h L80B10 |
| Colour                     | White          |
| Control gear included      | Yes            |
| Control gear               | DALI           |
| Flicker Free               | Yes            |
| Light source               | LED            |
| Type of LED                | СОВ            |
| Colour temperature (K)     | 3000K          |
| Colour consistency (SDCM)  | SDCM<3         |
| CRI                        | 90             |