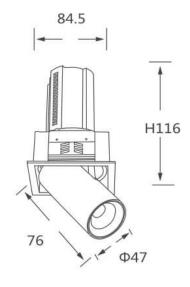

| Scheme |  |
|--------|--|
|--------|--|

| Product                    |                |
|----------------------------|----------------|
| Real power (W)             | 12             |
| Real luminous flux (Lm)    | 1200           |
| Luminous efficiency (Lm/W) | 100            |
| Beam angle (º)             | 15             |
| Life time (h)              | 50000 h L80B10 |
| Colour                     | Black          |
| Control gear included      | Yes            |
| Control gear               | DALI           |
| Flicker Free               | Yes            |
| Light source               | LED            |
| Type of LED                | СОВ            |
| Colour temperature (K)     | 3000K          |
| Colour consistency (SDCM)  | SDCM<3         |
| CRI                        | 90             |