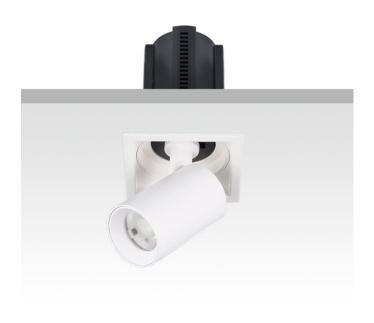

## **GAP S**

Lavov downlight from the family GAP S with a power of 12W and a reflector of 15 degrees beam angle. With a total lumen output of 1200lm and an efficacy of 100lm/W. CCT 3000K. . Made in Die Cast Aluminum and finished in Black color. DALI driver.

| Item code    | 86.D049.1313.02 |
|--------------|-----------------|
| Product type | Indoor          |
| Category     | Downlights      |
| Family       | GAP             |
| Subfamily    | GAP S           |
| Pictograms   |                 |