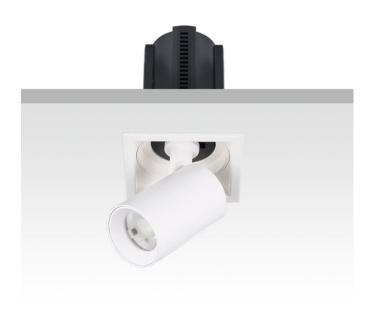

## GAP S-Smart

Lavov downlight from the family GAP S with a power of 12W and a reflector of 15 degrees beam angle. With a total lumen output of 1200lm and an efficacy of 100lm/W. CCT 3000K. . Made in Die Cast Aluminum and finished in White color. Dimmable Casamby ready driver.

| Item code    | 86.D049.1319.01 |
|--------------|-----------------|
| Product type | Indoor          |
| Category     | Downlights      |
| Family       | GAP             |
| Subfamily    | GAP S-Smart     |
| Distance     |                 |