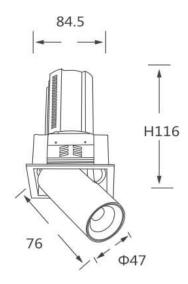

## **GAP S**

Lavov downlight from the family GAP S with a power of 12W and a reflector of 24 degrees beam angle. With a total lumen output of 1200lm and an efficacy of 100lm/W. CCT 3000K. . Made in Die Cast Aluminum and finished in White color. ON/OFF driver.