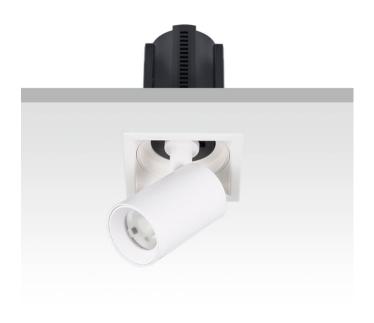

## **GAP S**

Lavov downlight from the family GAP S with a power of 12W and a reflector of 24 degrees beam angle. With a total lumen output of 1200lm and an efficacy of 100lm/W. CCT 3000K. . Made in Die Cast Aluminum and finished in White color. ON/OFF driver.