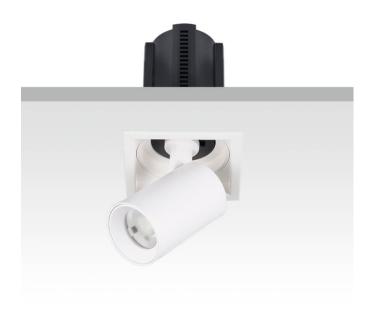

## **GAP S**

Lavov downlight from the family GAP S with a power of 12W and a reflector of 24 degrees beam angle. With a total lumen output of 1200lm and an efficacy of 100lm/W. CCT 3000K. . Made in Die Cast Aluminum and finished in Black color. ON/OFF driver.

| Item code    | 86.D049.1321.02 |  |
|--------------|-----------------|--|
| Product type | Indoor          |  |
| Category     | Downlights      |  |
| Family       | GAP             |  |
| Subfamily    | GAP S           |  |
| Pictograms   |                 |  |