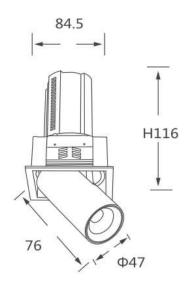

| Scheme |  |  |  |
|--------|--|--|--|

| Product                    |                |  |
|----------------------------|----------------|--|
| Real power (W)             | 12             |  |
| Real luminous flux (Lm)    | 1200           |  |
| Luminous efficiency (Lm/W) | 100            |  |
| Beam angle (º)             | 24             |  |
| Life time (h)              | 50000 h L80B10 |  |
| Colour                     | Black          |  |
| Control gear included      | Yes            |  |
| Control gear               | ON/OFF         |  |
| Flicker Free               | Yes            |  |
| Light source               | LED            |  |
| Type of LED                | СОВ            |  |
| Colour temperature (K)     | 3000K          |  |
| Colour consistency (SDCM)  | SDCM<3         |  |
| CRI                        | 90             |  |