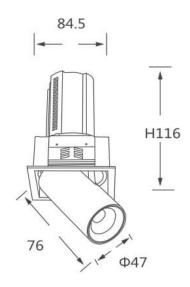

| Scheme |  |
|--------|--|

| Product                    |                |
|----------------------------|----------------|
| Real power (W)             | 12             |
| Real luminous flux (Lm)    | 1200           |
| Luminous efficiency (Lm/W) | 100            |
| Beam angle (º)             | 24             |
| Life time (h)              | 50000 h L80B10 |
| Colour                     | White          |
| Control gear included      | Yes            |
| Control gear               | DALI           |
| Flicker Free               | Yes            |
| Light source               | LED            |
| Type of LED                | СОВ            |
| Colour temperature (K)     | 3000K          |
| Colour consistency (SDCM)  | SDCM<3         |
| CRI                        | 90             |