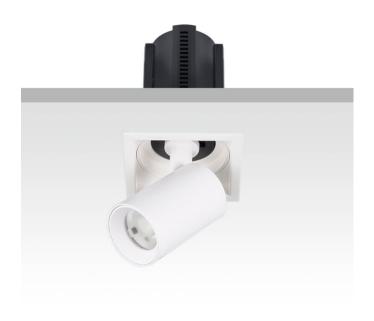

## **GAP S**

Lavov downlight from the family GAP S with a power of 12W and a reflector of 24 degrees beam angle. With a total lumen output of 1200lm and an efficacy of 100lm/W. CCT 3000K. . Made in Die Cast Aluminum and finished in White color. DALI driver.

| Item code    | 86.D049.1323.01 |
|--------------|-----------------|
| Product type | Indoor          |
| Category     | Downlights      |
| Family       | GAP             |
| Subfamily    | GAP S           |
| Pictograms   |                 |