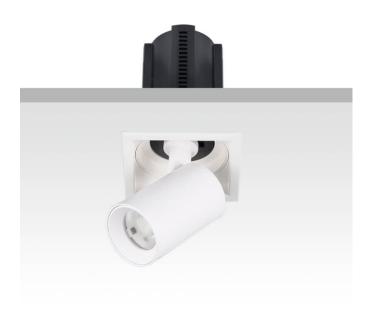

## GAP S

Lavov downlight from the family GAP S with a power of 12W and a reflector of 24 degrees beam angle. With a total lumen output of 1200lm and an efficacy of 100lm/W. CCT 3000K. . Made in Die Cast Aluminum and finished in Black color. DALI driver.