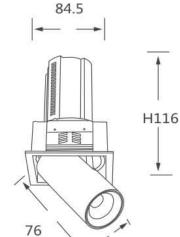

|  |

Pictograms

| Product                    |                |
|----------------------------|----------------|
| Real power (W)             | 12             |
| Real luminous flux (Lm)    | 1200           |
| Luminous efficiency (Lm/W) | 100            |
| Beam angle (º)             | 24             |
| Life time (h)              | 50000 h L80B10 |
| Colour                     | Black          |
| Control gear included      | Yes            |
| Control gear               | DALI           |
| Flicker Free               | Yes            |
| Light source               | LED            |
| Type of LED                | СОВ            |
| Colour temperature (K)     | 3000K          |
| Colour consistency (SDCM)  | SDCM<3         |
| CRI                        | 90             |



| 5 |   |    |     |
|---|---|----|-----|
| 5 | 1 | 11 | Φ47 |



Scheme