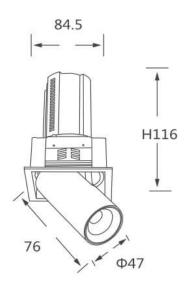

## **GAP S-Smart**

Lavov downlight from the family GAP S with a power of 12W and a reflector of 24 degrees beam angle. With a total lumen output of 1200lm and an efficacy of 100lm/W. CCT 3000K. . Made in Die Cast Aluminum and finished in White color. Dimmable Casamby ready driver.