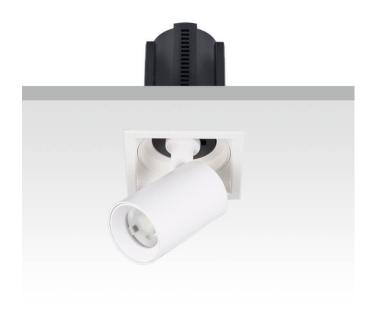

## **GAP S-Smart**

Lavov downlight from the family GAP S with a power of 12W and a reflector of 24 degrees beam angle. With a total lumen output of 1200lm and an efficacy of 100lm/W. CCT 3000K. . Made in Die Cast Aluminum and finished in White color. Dimmable Casamby ready driver.