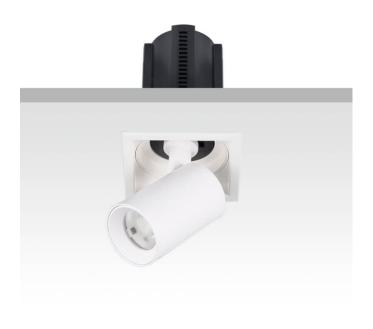

## GAP S

Lavov downlight from the family GAP S with a power of 12W and a reflector of 36 degrees beam angle. With a total lumen output of 1200lm and an efficacy of 100lm/W. CCT 3000K. . Made in Die Cast Aluminum and finished in White color. ON/OFF driver.