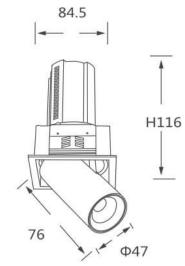

|

Pictograms

| Product                    |                |
|----------------------------|----------------|
| Real power (W)             | 12             |
| Real luminous flux (Lm)    | 1200           |
| Luminous efficiency (Lm/W) | 100            |
| Beam angle (º)             | 36             |
| Life time (h)              | 50000 h L80B10 |
| Colour                     | White          |
| Control gear included      | Yes            |
| Control gear               | ON/OFF         |
| Flicker Free               | Yes            |
| Light source               | LED            |
| Type of LED                | СОВ            |
| Colour temperature (K)     | 3000К          |
| Colour consistency (SDCM)  | SDCM<3         |
| CRI                        | 90             |

## Scheme