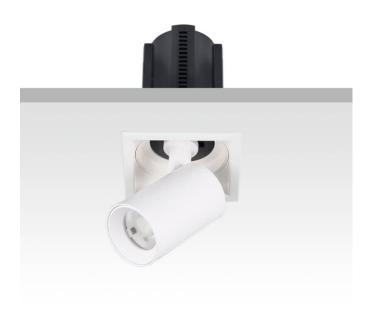

## GAP S

Lavov downlight from the family GAP S with a power of 12W and a reflector of 36 degrees beam angle. With a total lumen output of 1200lm and an efficacy of 100lm/W. CCT 3000K. . Made in Die Cast Aluminum and finished in Black color. ON/OFF driver.

Pictograms

| Product                    |                |
|----------------------------|----------------|
| Real power (W)             | 12             |
| Real luminous flux (Lm)    | 1200           |
| Luminous efficiency (Lm/W) | 100            |
| Beam angle (º)             | 36             |
| Life time (h)              | 50000 h L80B10 |
| Colour                     | Black          |
| Control gear included      | Yes            |
| Control gear               | ON/OFF         |
| Flicker Free               | Yes            |
| Light source               | LED            |
| Type of LED                | СОВ            |
| Colour temperature (K)     | 3000K          |
| Colour consistency (SDCM)  | SDCM<3         |
| CRI                        | 90             |