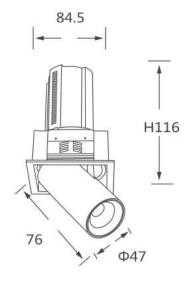

## **GAP S**

Lavov downlight from the family GAP S with a power of 12W and a reflector of 36 degrees beam angle. With a total lumen output of 1200lm and an efficacy of 100lm/W. CCT 3000K. . Made in Die Cast Aluminum and finished in White color. DALI driver.