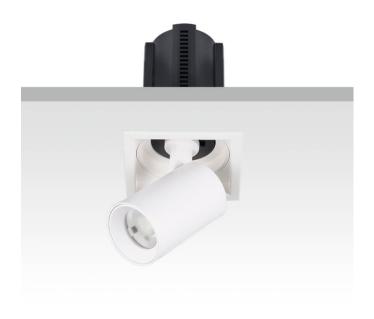

## **GAP S**

Lavov downlight from the family GAP S with a power of 12W and a reflector of 36 degrees beam angle. With a total lumen output of 1200lm and an efficacy of 100lm/W. CCT 3000K. . Made in Die Cast Aluminum and finished in White color. DALI driver.