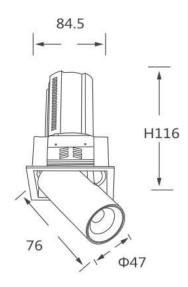

| Scheme |  |
|--------|--|
|--------|--|

| Product                    |                |
|----------------------------|----------------|
| Real power (W)             | 12             |
| Real luminous flux (Lm)    | 1200           |
| Luminous efficiency (Lm/W) | 100            |
| Beam angle (º)             | 36             |
| Life time (h)              | 50000 h L80B10 |
| Colour                     | Black          |
| Control gear included      | Yes            |
| Control gear               | DALI           |
| Flicker Free               | Yes            |
| Light source               | LED            |
| Type of LED                | СОВ            |
| Colour temperature (K)     | 3000K          |
| Colour consistency (SDCM)  | SDCM<3         |
| CRI                        | 90             |