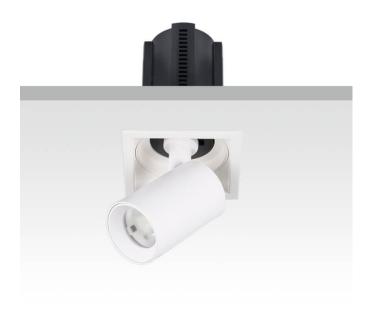

## **GAP S**

Lavov downlight from the family GAP S with a power of 12W and a reflector of 36 degrees beam angle. With a total lumen output of 1200lm and an efficacy of 100lm/W. CCT 3000K. . Made in Die Cast Aluminum and finished in Black color. DALI driver.