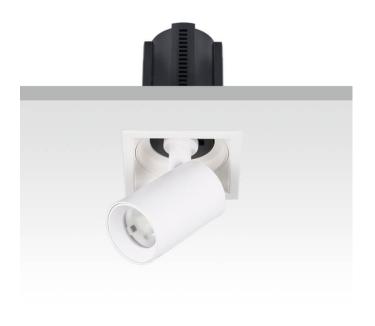

## **GAP S-Smart**

Lavov downlight from the family GAP S with a power of 12W and a reflector of 36 degrees beam angle. With a total lumen output of 1200lm and an efficacy of 100lm/W. CCT 3000K. . Made in Die Cast Aluminum and finished in White color. Dimmable Casamby ready driver.