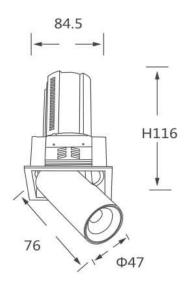

## **Scheme**

| Product                    |                        |
|----------------------------|------------------------|
| Real power (W)             | 12                     |
| Real luminous flux (Lm)    | 1200                   |
| Luminous efficiency (Lm/W) | 100                    |
| Beam angle (º)             | 36                     |
| Life time (h)              | 50000 h L80B10         |
| Colour                     | White                  |
| Control gear included      | Yes                    |
| Control gear               | Dimmable Casamby ready |
| Flicker Free               | Yes                    |
| Light source               | LED                    |
| Type of LED                | СОВ                    |
| Colour temperature (K)     | 3000K                  |
| Colour consistency (SDCM)  | SDCM<3                 |
| CRI                        | 90                     |