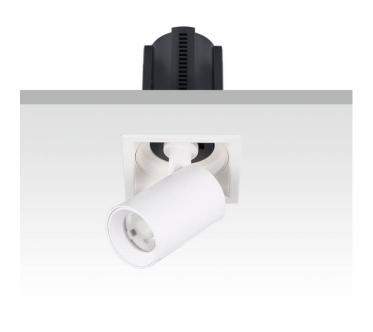

## GAP S

Lavov downlight from the family GAP S with a power of 12W and a reflector of 15 degrees beam angle. With a total lumen output of 1200lm and an efficacy of 100lm/W. CCT 4000K. . Made in Die Cast Aluminum and finished in White color. ON/OFF driver.

| ltem code    | 86.D049.1411.01 |  |
|--------------|-----------------|--|
| Product type | Indoor          |  |
| Category     | Downlights      |  |
| Family       | GAP             |  |
| Subfamily    | GAP S           |  |
| Distance     |                 |  |

Pictograms

| Product                    |                |
|----------------------------|----------------|
| Real power (W)             | 12             |
| Real luminous flux (Lm)    | 1200           |
| Luminous efficiency (Lm/W) | 100            |
| Beam angle (º)             | 15             |
| Life time (h)              | 50000 h L80B10 |
| Colour                     | White          |
| Control gear included      | Yes            |
| Control gear               | ON/OFF         |
| Flicker Free               | Yes            |
| Light source               | LED            |
| Type of LED                | СОВ            |
| Colour temperature (K)     | 4000K          |
| Colour consistency (SDCM)  | SDCM<3         |
| CRI                        | 90             |