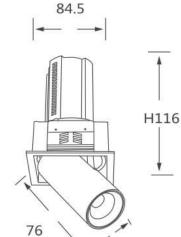

|  |

Pictograms

| Product                    |                |
|----------------------------|----------------|
| Real power (W)             | 12             |
| Real luminous flux (Lm)    | 1200           |
| Luminous efficiency (Lm/W) | 100            |
| Beam angle (º)             | 15             |
| Life time (h)              | 50000 h L80B10 |
| Colour                     | White          |
| Control gear included      | Yes            |
| Control gear               | ON/OFF         |
| Flicker Free               | Yes            |
| Light source               | LED            |
| Type of LED                | СОВ            |
| Colour temperature (K)     | 4000K          |
| Colour consistency (SDCM)  | SDCM<3         |
| CRI                        | 90             |



|   | - | 1   |
|---|---|-----|
| 1 |   | A7  |
|   | 1 | Φ47 |



Scheme