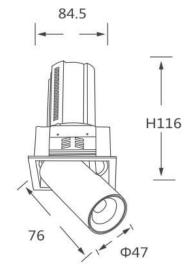

|

Pictograms

| Product                    |                |
|----------------------------|----------------|
| Real power (W)             | 12             |
| Real luminous flux (Lm)    | 1200           |
| Luminous efficiency (Lm/W) | 100            |
| Beam angle (º)             | 15             |
| Life time (h)              | 50000 h L80B10 |
| Colour                     | Black          |
| Control gear included      | Yes            |
| Control gear               | ON/OFF         |
| Flicker Free               | Yes            |
| Light source               | LED            |
| Type of LED                | СОВ            |
| Colour temperature (K)     | 4000K          |
| Colour consistency (SDCM)  | SDCM<3         |
| CRI                        | 90             |

## Scheme