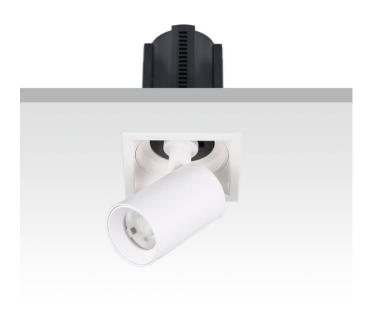

## GAP S

Lavov downlight from the family GAP S with a power of 12W and a reflector of 15 degrees beam angle. With a total lumen output of 1200lm and an efficacy of 100lm/W. CCT 4000K. . Made in Die Cast Aluminum and finished in Black color. ON/OFF driver.