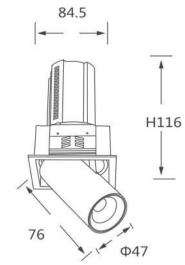

|

Pictograms

| Product                    |                |
|----------------------------|----------------|
| Real power (W)             | 12             |
| Real luminous flux (Lm)    | 1200           |
| Luminous efficiency (Lm/W) | 100            |
| Beam angle (º)             | 15             |
| Life time (h)              | 50000 h L80B10 |
| Colour                     | Black          |
| Control gear included      | Yes            |
| Control gear               | DALI           |
| Flicker Free               | Yes            |
| Light source               | LED            |
| Type of LED                | СОВ            |
| Colour temperature (K)     | 4000K          |
| Colour consistency (SDCM)  | SDCM<3         |
| CRI                        | 90             |

## Scheme