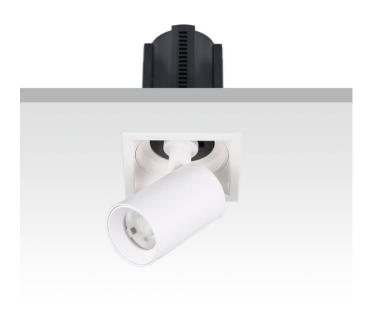

## GAP S

Lavov downlight from the family GAP S with a power of 12W and a reflector of 15 degrees beam angle. With a total lumen output of 1200lm and an efficacy of 100lm/W. CCT 4000K. . Made in Die Cast Aluminum and finished in Black color. DALI driver.