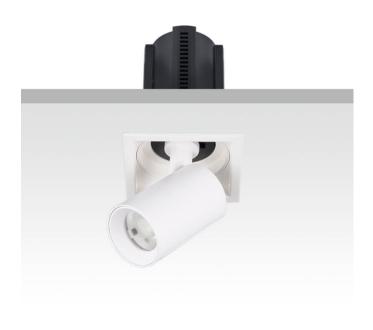

## GAP S-Smart

Lavov downlight from the family GAP S with a power of 12W and a reflector of 15 degrees beam angle. With a total lumen output of 1200lm and an efficacy of 100lm/W. CCT 4000K. . Made in Die Cast Aluminum and finished in White color. Dimmable Casamby ready driver.