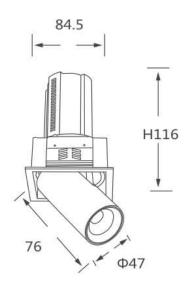

## **GAP S-Smart**

Lavov downlight from the family GAP S with a power of 12W and a reflector of 15 degrees beam angle. With a total lumen output of 1200lm and an efficacy of 100lm/W. CCT 4000K. . Made in Die Cast Aluminum and finished in Black color. Dimmable Casamby ready driver.

| Item code    | 86.D049.1419.02 |  |
|--------------|-----------------|--|
| Product type | Indoor          |  |
| Category     | Downlights      |  |
| Family       | GAP             |  |
| Subfamily    | GAP S-Smart     |  |
| Pictograms   |                 |  |