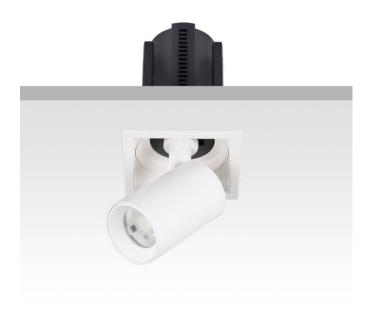

## **GAP S-Smart**

Lavov downlight from the family GAP S with a power of 12W and a reflector of 15 degrees beam angle. With a total lumen output of 1200lm and an efficacy of 100lm/W. CCT 4000K. . Made in Die Cast Aluminum and finished in Black color. Dimmable Casamby ready driver.

| Item code    | 86.D049.1419.02 |  |
|--------------|-----------------|--|
| Product type | Indoor          |  |
| Category     | Downlights      |  |
| Family       | GAP             |  |
| Subfamily    | GAP S-Smart     |  |
| Pictograms   |                 |  |