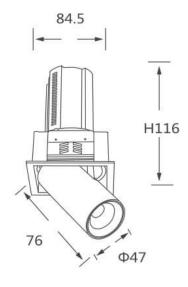

## **GAP S**

Lavov downlight from the family GAP S with a power of 12W and a reflector of 24 degrees beam angle. With a total lumen output of 1200lm and an efficacy of 100lm/W. CCT 4000K. . Made in Die Cast Aluminum and finished in White color. ON/OFF driver.