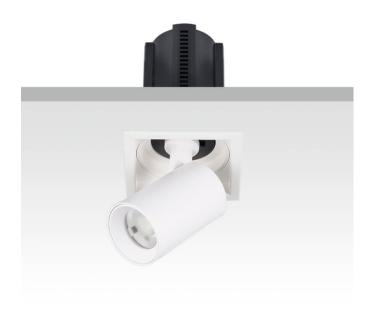

## **GAP S**

Lavov downlight from the family GAP S with a power of 12W and a reflector of 24 degrees beam angle. With a total lumen output of 1200lm and an efficacy of 100lm/W. CCT 4000K. . Made in Die Cast Aluminum and finished in White color. ON/OFF driver.