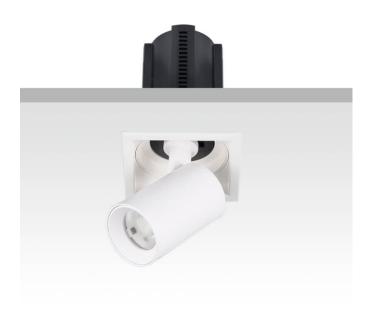

## **GAP S**

Lavov downlight from the family GAP S with a power of 12W and a reflector of 24 degrees beam angle. With a total lumen output of 1200lm and an efficacy of 100lm/W. CCT 4000K. . Made in Die Cast Aluminum and finished in Black color. ON/OFF driver.