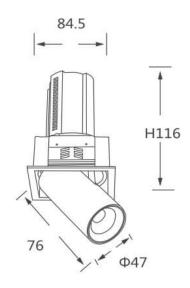

## **GAP S**

Lavov downlight from the family GAP S with a power of 12W and a reflector of 24 degrees beam angle. With a total lumen output of 1200lm and an efficacy of 100lm/W. CCT 4000K. . Made in Die Cast Aluminum and finished in Black color. ON/OFF driver.