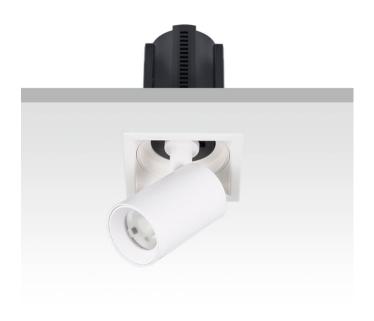

## **GAP S**

Lavov downlight from the family GAP S with a power of 12W and a reflector of 24 degrees beam angle. With a total lumen output of 1200lm and an efficacy of 100lm/W. CCT 4000K. . Made in Die Cast Aluminum and finished in White color. DALI driver.