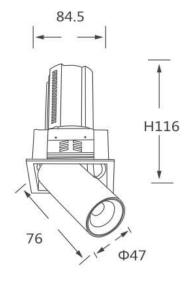

## **GAP S**

Lavov downlight from the family GAP S with a power of 12W and a reflector of 24 degrees beam angle. With a total lumen output of 1200lm and an efficacy of 100lm/W. CCT 4000K. . Made in Die Cast Aluminum and finished in White color. DALI driver.