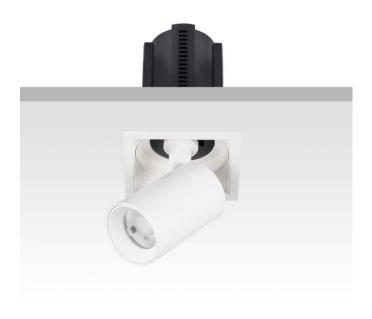

## **GAP S**

Lavov downlight from the family GAP S with a power of 12W and a reflector of 24 degrees beam angle. With a total lumen output of 1200lm and an efficacy of 100lm/W. CCT 4000K. . Made in Die Cast Aluminum and finished in Black color. DALI driver.

| Item code    | 86.D049.1423.02 |
|--------------|-----------------|
| Product type | Indoor          |
| Category     | Downlights      |
| Family       | GAP             |
| Subfamily    | GAP S           |
| Pictograms   |                 |