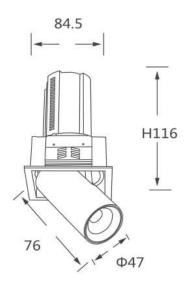

| Scheme |  |  |
|--------|--|--|

| Product                    |                |  |
|----------------------------|----------------|--|
| Real power (W)             | 12             |  |
| Real luminous flux (Lm)    | 1200           |  |
| Luminous efficiency (Lm/W) | 100            |  |
| Beam angle (º)             | 24             |  |
| Life time (h)              | 50000 h L80B10 |  |
| Colour                     | Black          |  |
| Control gear included      | Yes            |  |
| Control gear               | DALI           |  |
| Flicker Free               | Yes            |  |
| Light source               | LED            |  |
| Type of LED                | СОВ            |  |
| Colour temperature (K)     | 4000K          |  |
| Colour consistency (SDCM)  | SDCM<3         |  |
| CRI                        | 90             |  |