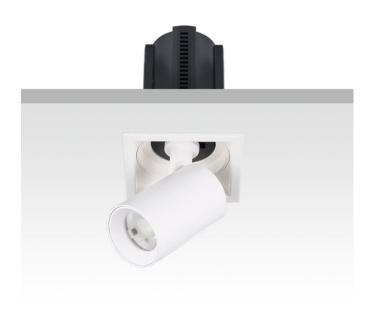

## GAP S-Smart

Lavov downlight from the family GAP S with a power of 12W and a reflector of 24 degrees beam angle. With a total lumen output of 1200lm and an efficacy of 100lm/W. CCT 4000K. . Made in Die Cast Aluminum and finished in White color. Dimmable Casamby ready driver.