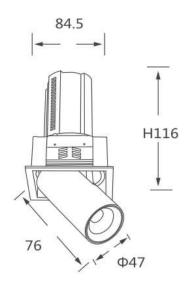

## **Scheme**

| Product                    |                        |
|----------------------------|------------------------|
| Real power (W)             | 12                     |
| Real luminous flux (Lm)    | 1200                   |
| Luminous efficiency (Lm/W) | 100                    |
| Beam angle (º)             | 24                     |
| Life time (h)              | 50000 h L80B10         |
| Colour                     | Black                  |
| Control gear included      | Yes                    |
| Control gear               | Dimmable Casamby ready |
| Flicker Free               | Yes                    |
| Light source               | LED                    |
| Type of LED                | СОВ                    |
| Colour temperature (K)     | 4000K                  |
| Colour consistency (SDCM)  | SDCM<3                 |
| CRI                        | 90                     |