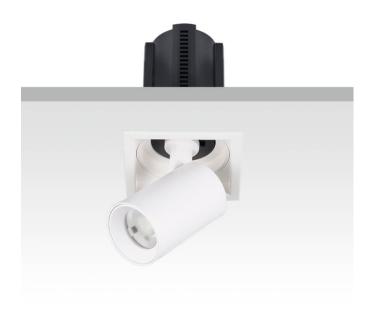

## **GAP S-Smart**

Lavov downlight from the family GAP S with a power of 12W and a reflector of 24 degrees beam angle. With a total lumen output of 1200lm and an efficacy of 100lm/W. CCT 4000K. . Made in Die Cast Aluminum and finished in Black color. Dimmable Casamby ready driver.