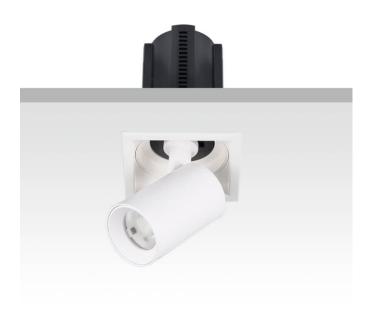

## GAP S

Lavov downlight from the family GAP S with a power of 12W and a reflector of 36 degrees beam angle. With a total lumen output of 1200lm and an efficacy of 100lm/W. CCT 4000K. . Made in Die Cast Aluminum and finished in White color. ON/OFF driver.