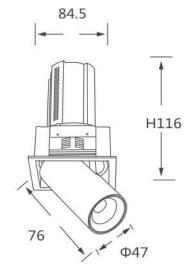

|

Pictograms

| Product                    |                |
|----------------------------|----------------|
| Real power (W)             | 12             |
| Real luminous flux (Lm)    | 1200           |
| Luminous efficiency (Lm/W) | 100            |
| Beam angle (º)             | 36             |
| Life time (h)              | 50000 h L80B10 |
| Colour                     | White          |
| Control gear included      | Yes            |
| Control gear               | ON/OFF         |
| Flicker Free               | Yes            |
| Light source               | LED            |
| Type of LED                | СОВ            |
| Colour temperature (K)     | 4000K          |
| Colour consistency (SDCM)  | SDCM<3         |
| CRI                        | 90             |

## Scheme