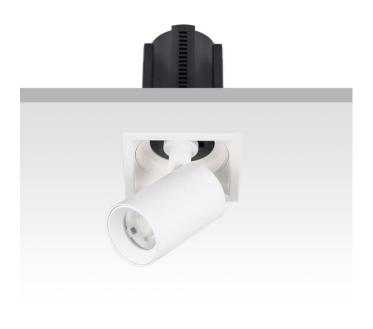

## GAP S

Lavov downlight from the family GAP S with a power of 12W and a reflector of 36 degrees beam angle. With a total lumen output of 1200lm and an efficacy of 100lm/W. CCT 4000K. . Made in Die Cast Aluminum and finished in Black color. ON/OFF driver.

Pictograms

| Product                    |                |
|----------------------------|----------------|
| Real power (W)             | 12             |
| Real luminous flux (Lm)    | 1200           |
| Luminous efficiency (Lm/W) | 100            |
| Beam angle (º)             | 36             |
| Life time (h)              | 50000 h L80B10 |
| Colour                     | Black          |
| Control gear included      | Yes            |
| Control gear               | ON/OFF         |
| Flicker Free               | Yes            |
| Light source               | LED            |
| Type of LED                | СОВ            |
| Colour temperature (K)     | 4000K          |
| Colour consistency (SDCM)  | SDCM<3         |
| CRI                        | 90             |