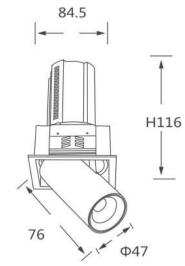

|

Pictograms

| Product                    |                |
|----------------------------|----------------|
| Real power (W)             | 12             |
| Real luminous flux (Lm)    | 1200           |
| Luminous efficiency (Lm/W) | 100            |
| Beam angle (º)             | 36             |
| Life time (h)              | 50000 h L80B10 |
| Colour                     | Black          |
| Control gear included      | Yes            |
| Control gear               | ON/OFF         |
| Flicker Free               | Yes            |
| Light source               | LED            |
| Type of LED                | СОВ            |
| Colour temperature (K)     | 4000K          |
| Colour consistency (SDCM)  | SDCM<3         |
| CRI                        | 90             |

## Scheme