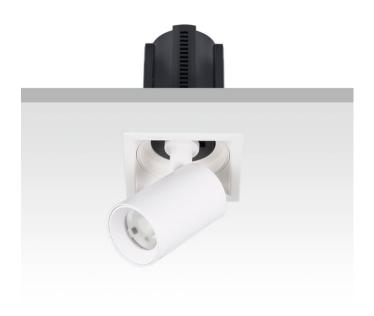

## **GAP S**

Lavov downlight from the family GAP S with a power of 12W and a reflector of 36 degrees beam angle. With a total lumen output of 1200lm and an efficacy of 100lm/W. CCT 4000K. . Made in Die Cast Aluminum and finished in Black color. DALI driver.