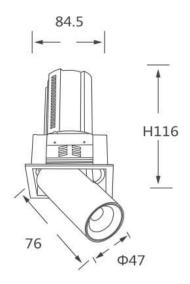

## **GAP S**

Lavov downlight from the family GAP S with a power of 12W and a reflector of 36 degrees beam angle. With a total lumen output of 1200lm and an efficacy of 100lm/W. CCT 4000K. . Made in Die Cast Aluminum and finished in Black color. DALI driver.