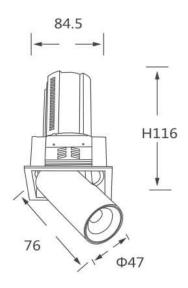

## **GAP S-Smart**

Lavov downlight from the family GAP S with a power of 12W and a reflector of 36 degrees beam angle. With a total lumen output of 1200lm and an efficacy of 100lm/W. CCT 4000K. . Made in Die Cast Aluminum and finished in White color. Dimmable Casamby ready driver.