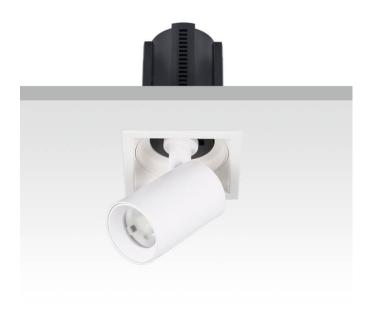

## **GAP S-Smart**

Lavov downlight from the family GAP S with a power of 12W and a reflector of 36 degrees beam angle. With a total lumen output of 1200lm and an efficacy of 100lm/W. CCT 4000K. . Made in Die Cast Aluminum and finished in White color. Dimmable Casamby ready driver.