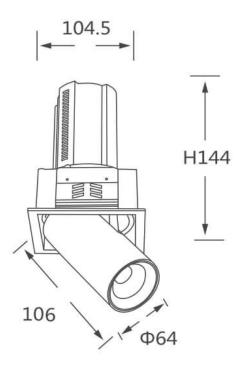

## **GAP S**

Lavov downlight from the family GAP S with a power of 20W and a reflector of 15 degrees beam angle. With a total lumen output of 2000lm and an efficacy of 100lm/W. CCT 3000K. . Made in Die Cast Aluminum and finished in White color. ON/OFF driver.

| Item code    | 86.D049.2311.01 |  |
|--------------|-----------------|--|
| Product type | Indoor          |  |
| Category     | Downlights      |  |
| Family       | GAP             |  |
| Subfamily    | GAP S           |  |
| Dictograms   |                 |  |