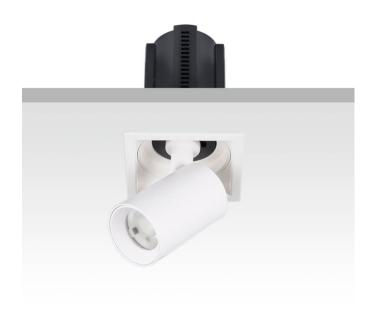

## **GAP S**

Lavov downlight from the family GAP S with a power of 20W and a reflector of 15 degrees beam angle. With a total lumen output of 2000lm and an efficacy of 100lm/W. CCT 3000K. . Made in Die Cast Aluminum and finished in White color. ON/OFF driver.

| Item code    | 86.D049.2311.01 |  |
|--------------|-----------------|--|
| Product type | Indoor          |  |
| Category     | Downlights      |  |
| Family       | GAP             |  |
| Subfamily    | GAP S           |  |
| Dictograms   |                 |  |