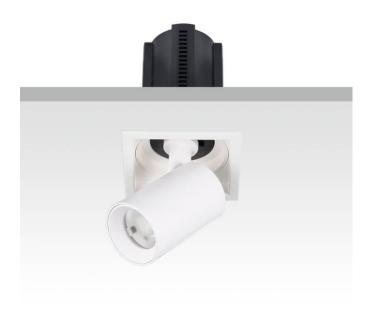

## GAP S

Lavov downlight from the family GAP S with a power of 20W and a reflector of 15 degrees beam angle. With a total lumen output of 2000lm and an efficacy of 100lm/W. CCT 3000K. . Made in Die Cast Aluminum and finished in Black color. ON/OFF driver.