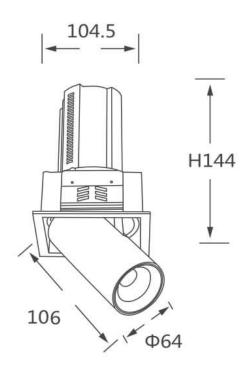

## GAP S

Lavov downlight from the family GAP S with a power of 20W and a reflector of 15 degrees beam angle. With a total lumen output of 2000lm and an efficacy of 100lm/W. CCT 3000K. . Made in Die Cast Aluminum and finished in Black color. ON/OFF driver.