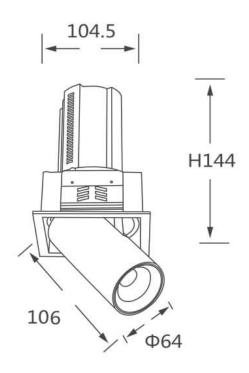

## GAP S

Lavov downlight from the family GAP S with a power of 20W and a reflector of 15 degrees beam angle. With a total lumen output of 2000lm and an efficacy of 100lm/W. CCT 3000K. . Made in Die Cast Aluminum and finished in White color. DALI driver.