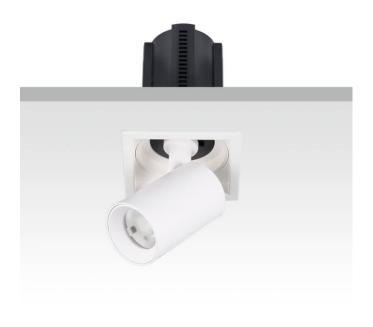

## GAP S

Lavov downlight from the family GAP S with a power of 20W and a reflector of 15 degrees beam angle. With a total lumen output of 2000lm and an efficacy of 100lm/W. CCT 3000K. . Made in Die Cast Aluminum and finished in White color. DALI driver.