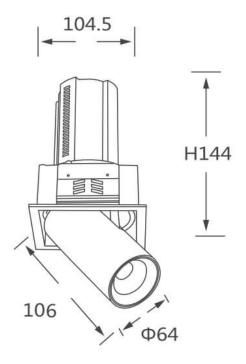

## **GAP S**

Lavov downlight from the family GAP S with a power of 20W and a reflector of 15 degrees beam angle. With a total lumen output of 2000lm and an efficacy of 100lm/W. CCT 3000K. . Made in Die Cast Aluminum and finished in Black color. DALI driver.