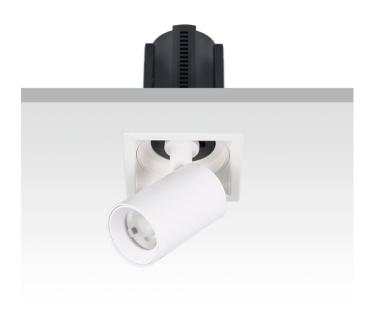

## **GAP S**

Lavov downlight from the family GAP S with a power of 20W and a reflector of 15 degrees beam angle. With a total lumen output of 2000lm and an efficacy of 100lm/W. CCT 3000K. . Made in Die Cast Aluminum and finished in Black color. DALI driver.