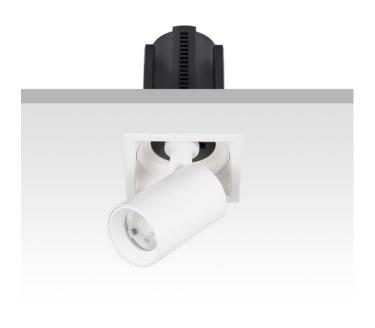

## GAP S-Smart

Lavov downlight from the family GAP S with a power of 20W and a reflector of 15 degrees beam angle. With a total lumen output of 2000lm and an efficacy of 100lm/W. CCT 3000K. . Made in Die Cast Aluminum and finished in White color. Dimmable Casamby ready driver.

| Item code    | 86.D049.2319.01 |
|--------------|-----------------|
| Product type | Indoor          |
| Category     | Downlights      |
| Family       | GAP             |
| Subfamily    | GAP S-Smart     |
| Distance     |                 |