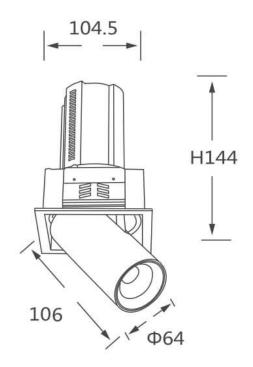

--|
| Real power (W)             | 20                     |
| Real luminous flux (Lm)    | 2000                   |
| Luminous efficiency (Lm/W) | 100                    |
| Beam angle (º)             | 15                     |
| Life time (h)              | 50000 h L80B10         |
| Colour                     | White                  |
| Control gear included      | Yes                    |
| Control gear               | Dimmable Casamby ready |
| Flicker Free               | Yes                    |
| Light source               | LED                    |
| Type of LED                | СОВ                    |
| Colour temperature (K)     | 3000K                  |
| Colour consistency (SDCM)  | SDCM<3                 |
| CRI                        | 90                     |

## Scheme