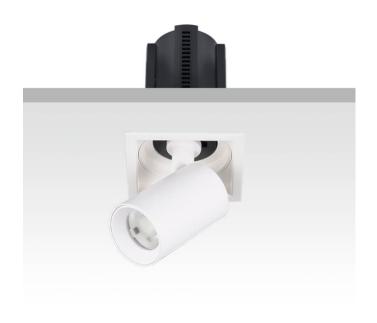

## **GAP S-Smart**

Lavov downlight from the family GAP S with a power of 20W and a reflector of 15 degrees beam angle. With a total lumen output of 2000lm and an efficacy of 100lm/W. CCT 3000K. . Made in Die Cast Aluminum and finished in Black color. Dimmable Casamby ready driver.

| Item code    | 86.D049.2319.02 |
|--------------|-----------------|
| Product type | Indoor          |
| Category     | Downlights      |
| Family       | GAP             |
| Subfamily    | GAP S-Smart     |
|              |                 |