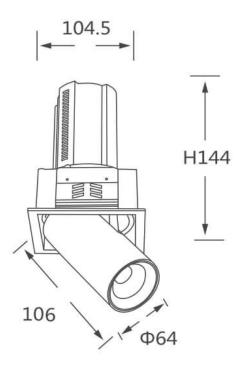

## **Scheme**

| Product                    |                        |
|----------------------------|------------------------|
| Real power (W)             | 20                     |
| Real luminous flux (Lm)    | 2000                   |
| Luminous efficiency (Lm/W) | 100                    |
| Beam angle (º)             | 15                     |
| Life time (h)              | 50000 h L80B10         |
| Colour                     | Black                  |
| Control gear included      | Yes                    |
| Control gear               | Dimmable Casamby ready |
| Flicker Free               | Yes                    |
| Light source               | LED                    |
| Type of LED                | СОВ                    |
| Colour temperature (K)     | 3000K                  |
| Colour consistency (SDCM)  | SDCM<3                 |
| CRI                        | 90                     |