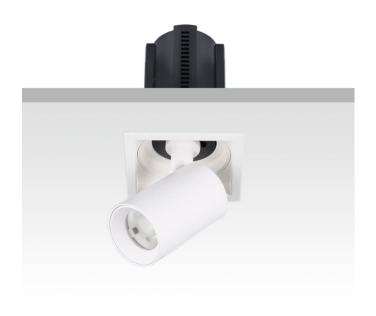

## **GAP S**

Lavov downlight from the family GAP S with a power of 20W and a reflector of 24 degrees beam angle. With a total lumen output of 2000lm and an efficacy of 100lm/W. CCT 3000K. . Made in Die Cast Aluminum and finished in White color. ON/OFF driver.

| Item code    | 86.D049.2321.01 |
|--------------|-----------------|
| Product type | Indoor          |
| Category     | Downlights      |
| Family       | GAP             |
| Subfamily    | GAP S           |
| Pictograms   |                 |