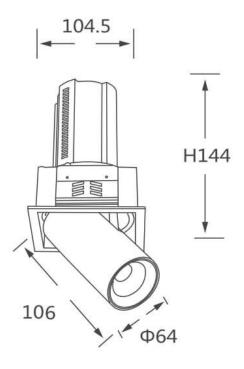

## **GAP S**

Lavov downlight from the family GAP S with a power of 20W and a reflector of 24 degrees beam angle. With a total lumen output of 2000lm and an efficacy of 100lm/W. CCT 3000K. . Made in Die Cast Aluminum and finished in White color. ON/OFF driver.

## **Scheme**

| Product                    |                |
|----------------------------|----------------|
| Real power (W)             | 20             |
| Real luminous flux (Lm)    | 2000           |
| Luminous efficiency (Lm/W) | 100            |
| Beam angle (º)             | 24             |
| Life time (h)              | 50000 h L80B10 |
| Colour                     | White          |
| Control gear included      | Yes            |
| Control gear               | ON/OFF         |
| Flicker Free               | Yes            |
| Light source               | LED            |
| Type of LED                | СОВ            |
| Colour temperature (K)     | 3000K          |
| Colour consistency (SDCM)  | SDCM<3         |
| CRI                        | 90             |