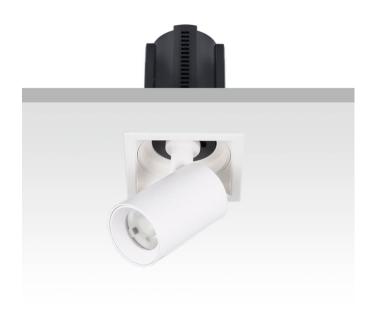

## **GAP S**

Lavov downlight from the family GAP S with a power of 20W and a reflector of 24 degrees beam angle. With a total lumen output of 2000lm and an efficacy of 100lm/W. CCT 3000K. . Made in Die Cast Aluminum and finished in Black color. ON/OFF driver.

| Item code    | 86.D049.2321.02 |
|--------------|-----------------|
| Product type | Indoor          |
| Category     | Downlights      |
| Family       | GAP             |
| Subfamily    | GAP S           |
| Pictograms   |                 |