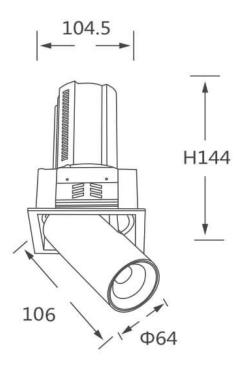

## **GAP S**

Lavov downlight from the family GAP S with a power of 20W and a reflector of 24 degrees beam angle. With a total lumen output of 2000lm and an efficacy of 100lm/W. CCT 3000K. . Made in Die Cast Aluminum and finished in Black color. ON/OFF driver.

## **Scheme**

| Product                    |                |
|----------------------------|----------------|
| Real power (W)             | 20             |
| Real luminous flux (Lm)    | 2000           |
| Luminous efficiency (Lm/W) | 100            |
| Beam angle (º)             | 24             |
| Life time (h)              | 50000 h L80B10 |
| Colour                     | Black          |
| Control gear included      | Yes            |
| Control gear               | ON/OFF         |
| Flicker Free               | Yes            |
| Light source               | LED            |
| Type of LED                | СОВ            |
| Colour temperature (K)     | 3000K          |
| Colour consistency (SDCM)  | SDCM<3         |
| CRI                        | 90             |