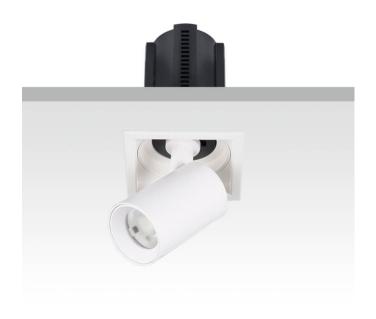

## **GAP S**

Lavov downlight from the family GAP S with a power of 20W and a reflector of 24 degrees beam angle. With a total lumen output of 2000lm and an efficacy of 100lm/W. CCT 3000K. . Made in Die Cast Aluminum and finished in White color. DALI driver.

| Item code    | 86.D049.2323.01 |
|--------------|-----------------|
| Product type | Indoor          |
| Category     | Downlights      |
| Family       | GAP             |
| Subfamily    | GAP S           |
| Pictograms   |                 |