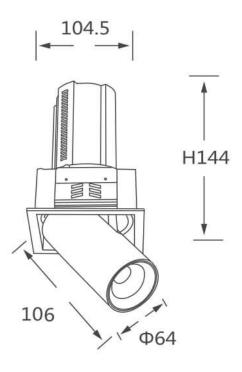

## **GAP S**

Lavov downlight from the family GAP S with a power of 20W and a reflector of 24 degrees beam angle. With a total lumen output of 2000lm and an efficacy of 100lm/W. CCT 3000K. . Made in Die Cast Aluminum and finished in White color. DALI driver.

## **Scheme**

| Product                    |                |
|----------------------------|----------------|
| Real power (W)             | 20             |
| Real luminous flux (Lm)    | 2000           |
| Luminous efficiency (Lm/W) | 100            |
| Beam angle (º)             | 24             |
| Life time (h)              | 50000 h L80B10 |
| Colour                     | White          |
| Control gear included      | Yes            |
| Control gear               | DALI           |
| Flicker Free               | Yes            |
| Light source               | LED            |
| Type of LED                | СОВ            |
| Colour temperature (K)     | 3000K          |
| Colour consistency (SDCM)  | SDCM<3         |
| CRI                        | 90             |