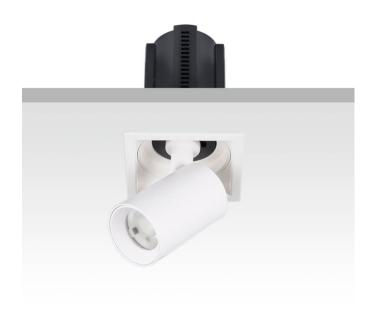

## **GAP S**

Lavov downlight from the family GAP S with a power of 20W and a reflector of 24 degrees beam angle. With a total lumen output of 2000lm and an efficacy of 100lm/W. CCT 3000K. . Made in Die Cast Aluminum and finished in Black color. DALI driver.