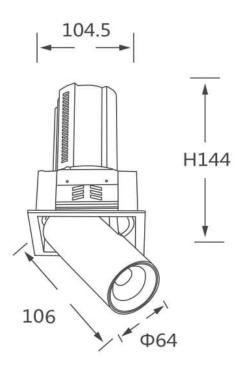

## **GAP S**

Lavov downlight from the family GAP S with a power of 20W and a reflector of 24 degrees beam angle. With a total lumen output of 2000lm and an efficacy of 100lm/W. CCT 3000K. . Made in Die Cast Aluminum and finished in Black color. DALI driver.

| Item code    | 86.D049.2323.02 |
|--------------|-----------------|
| Product type | Indoor          |
| Category     | Downlights      |
| Family       | GAP             |
| Subfamily    | GAP S           |
| Pictograms   |                 |



| Product                    |                |
|----------------------------|----------------|
| Real power (W)             | 20             |
| Real luminous flux (Lm)    | 2000           |
| Luminous efficiency (Lm/W) | 100            |
| Beam angle (º)             | 24             |
| Life time (h)              | 50000 h L80B10 |
| Colour                     | Black          |
| Control gear included      | Yes            |
| Control gear               | DALI           |
| Flicker Free               | Yes            |
| Light source               | LED            |
| Type of LED                | СОВ            |
| Colour temperature (K)     | 3000K          |
| Colour consistency (SDCM)  | SDCM<3         |
| CRI                        | 90             |

**Scheme**