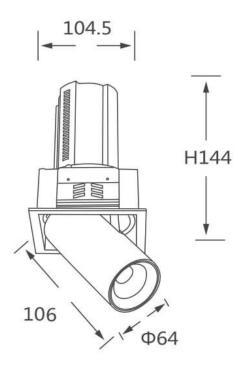

## **Scheme**

| Product                    |                        |
|----------------------------|------------------------|
| Real power (W)             | 20                     |
| Real luminous flux (Lm)    | 2000                   |
| Luminous efficiency (Lm/W) | 100                    |
| Beam angle (º)             | 24                     |
| Life time (h)              | 50000 h L80B10         |
| Colour                     | White                  |
| Control gear included      | Yes                    |
| Control gear               | Dimmable Casamby ready |
| Flicker Free               | Yes                    |
| Light source               | LED                    |
| Type of LED                | СОВ                    |
| Colour temperature (K)     | 3000K                  |
| Colour consistency (SDCM)  | SDCM<3                 |
| CRI                        | 90                     |